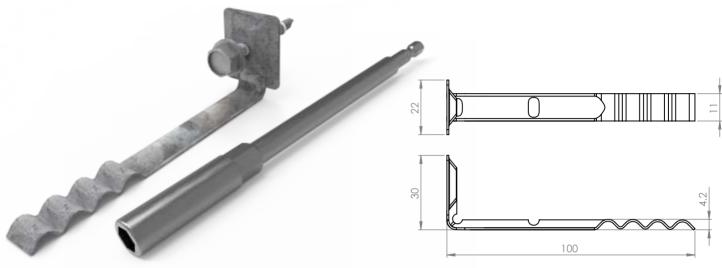

# **Fast Fix Veneer Tie**

#### DESCRIPTION

Fast fix veneer tie for timber or steel stud construction Type A / 50mm cavity, Save installation time with the pre installed multi purpose screw for timer and metal framing. Supplied with the extra long driver bit to make installation easy as well as fast

## **FEATURES**

- Clay brick
- Maximum cavity 50mm
- Fast installation due to the pre installed Cerra multi purpose screw
- Easy installation due to the included long reach driver
- Universal applications
- Australian design & tested AS/NZS 2699.2:2020

## FIXING REQUIREMENTS

- Pre installed Cerra multi purpose screw for metal and timber framing

# CERRA MULTI PURPOSE SCREW

Hex head 10g X 35mm (Metal / Timber)