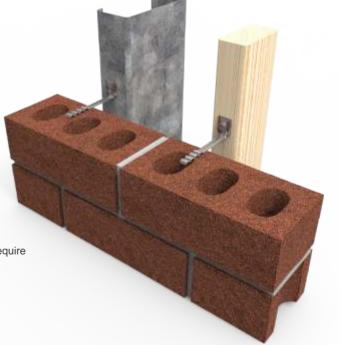

#### DESCRIPTION

Fast fix veneer tie for timber or steel stud construction Type A / 50mm cavity, Save installation time with the pre installed multi purpose screw for timer and metal framing. Supplied with the extra long driver bit to make installation easy as well as fast

## **FEATURES**

- Clay brick
- Maximum cavity 50mm
- Fast installation due to the pre installed Cerra multi purpose screw
- Easy installation due to the included long reach driver
- Universal applications
- Australian design & tested AS/NZS 2699.2:2020

## FIXING REQUIREMENTS

- Pre installed Cerra multi purpose screw for metal and timber framing